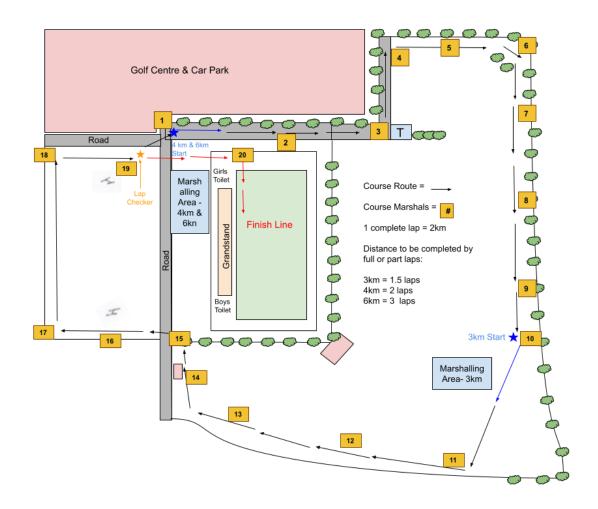

## Monday 1 May 2023 9 am to 1 pm

| Time            | Event Program                                                                                                                          |
|-----------------|----------------------------------------------------------------------------------------------------------------------------------------|
| 9:00 am         | Students meet at the school gym with RTR teachers, Year Advisors and Deputies.  Rolls are marked and students are walked to the venue. |
| 9:45 - 10:30 am | Competitors walk the course                                                                                                            |

|          | Age Group                 | Distance<br>(km) | Total laps |
|----------|---------------------------|------------------|------------|
| 10:30 am | 12yrs boys                | 3                | 1 ½        |
| 10:40 am | 12yrs girls               | 3                | 1 ½        |
| 10:50 am | 13yrs boys                | 3                | 1 ½        |
| 11.00 am | 13yrs girls               | 3                | 1 ½        |
| 11:10 am | 14yrs boys                | 4                | 2          |
| 11:20 am | 14yrs girls               | 4                | 2          |
| 11:35 am | 15yrs boys                | 4                | 2          |
| 11:45 am | 15yrs girls               | 4                | 2          |
| 12:00 pm | 16yrs, 17yrs, 18yrs boys  | 6                | 3          |
| 12:15 pm | 16yrs, 17yrs, 18yrs girls | 4                | 2          |

## Zone Qualifiers:

Top 10 will qualify for the NSHS Zone Cross Country team. Permission notes will be given at the completion of each race.

| 12:30 pm                  | Carnival concludes and students return to school.                         |  |
|---------------------------|---------------------------------------------------------------------------|--|
|                           | Year assembly if early (Junior -> gym, Yr 10 -> hall, seniors to library) |  |
| Lunch 1:25                |                                                                           |  |
| Period 5<br>Usual classes |                                                                           |  |